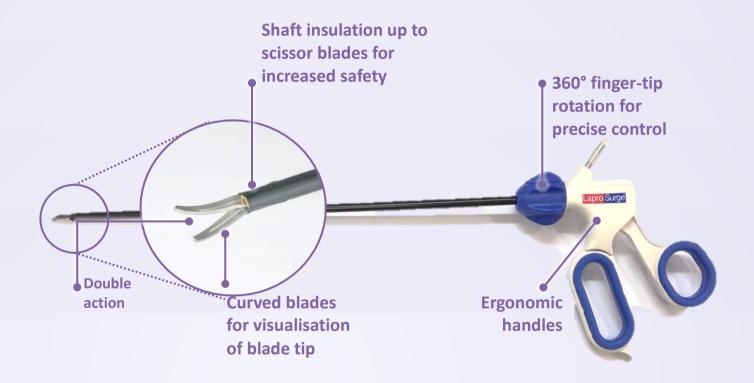

## **Laparoscopic Scissors**

High quality laparoscopic scissors available with a choice of 12mm or 17mm double action blades.

All blades are precision manufactured to achieve accurate cutting at the tip, and are designed with a wide opening angle for improved tissue dissection.

Blade length options: 12mm or 17mm

Shaft length options: 330mm or 450mm

All with monopolar connection – monopolar cable also available

| Product                                  | Ordering Code | Blade Length | Length   | Box Qty |
|------------------------------------------|---------------|--------------|----------|---------|
| 5mm Curved Scissors                      | LS006 / LS003 | 17mm         | 330mm    | 5/12    |
| 5mm Curved Scissors with Monopolar Cable | LS006-C       | 17mm         | 330mm    | 10      |
| 5mm Mini Curved Scissors                 | LS007         | 12mm         | 330mm    | 5       |
| 5mm Curved Scissors - Long               | LS008         | 17mm         | 450mm    | 5       |
| Monopolar Cable                          | MC001         | n/a          | 3 metres | 25      |